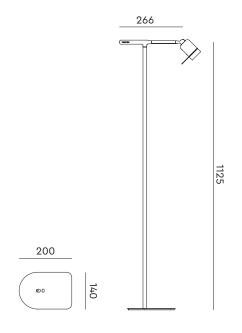

Type Floor lamp
Environment Indoor

Material Steel & aluminum

Weight 1,4 kg

Voltage 220-240 V Output 5V-1A/2A

IP 20

Lightsource Lightsource included

Battery Up to 5 hours

Charge USB-C charging cable included

Cable length 500 mm & 2500 mm

 CRI
 90

 Max lumen
 230

 Kelvin
 2700

Dimmable Secundair on fixture

Lightbeam 36° (15° / 24°)