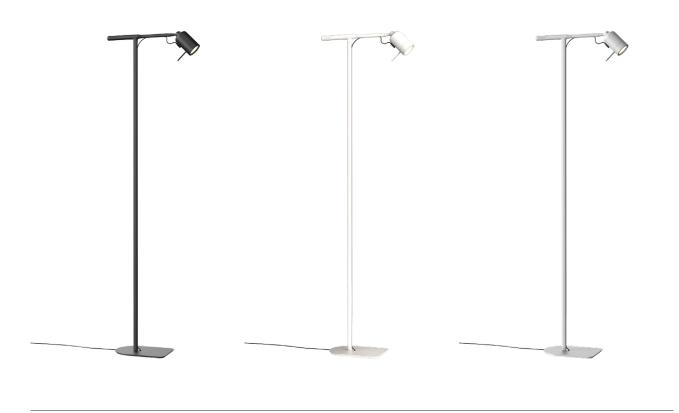

## TONONE

technical specifications

| Articl | e r | าบทา | ber |
|--------|-----|------|-----|

| smokey black | 5050 |
|--------------|------|
| fuzzy white  | 5051 |
| heavy metal  | 5052 |

vo8-24 tonone.com